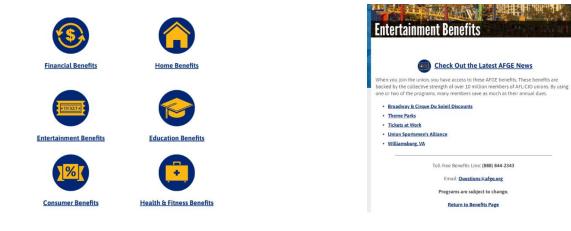

AFGE members are eligible to take advantage of discounts and special offers for theme parks and attractions nationwide. Here's How....

- 1) Visit AFGE.org
- 2) Login to/register your account.

- 3) Select Member Benefits
- 4) Next select Entertainment Benefits

## **Features of this Benefit:**

AFGE members are eligible to take advantage of discounts and special offers for theme parks and attractions nationwide including:

- Movie Tickets at 15 different theater chains including Regal and AMC!
- Walt Disney World<sup>®</sup> Resort
- Universal Studios<sup>®</sup>
- Disneyland® Park
- Sea World<sup>®</sup>
- · Las Vegas and New York City shows and performances
- Resorts in Florida, Chicago, Tampa, Orlando, California
- Ski resorts