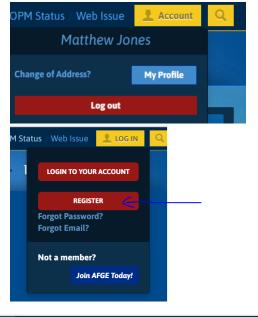

AFGE members are eligible to take advantage of discounts and special offers for theme parks and attractions nationwide. Here's How....

- 1) Visit AFGE.org
- 2) Login to/register your account.

- 3) Select Member Benefits
- 4) Next select Entertainment Benefits